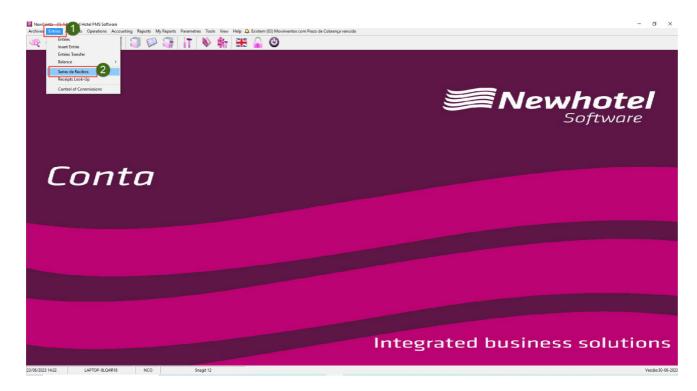

To do that you must open the Receipts Series window, located in **Entries \ Series** 

The Year, establishment, Series and ATCUD fields must be filled in for the program to allow the insertion:

Year: 2024