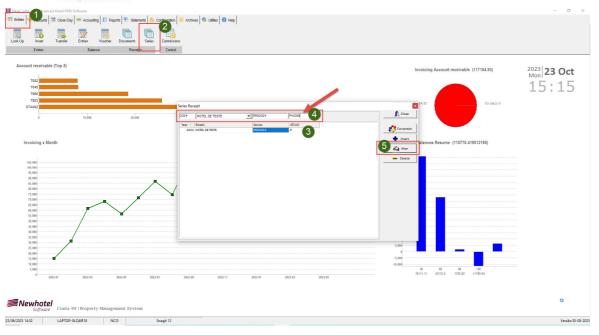

## 2 - NewConta old layout

To do that you must open the Receipts Series window, located in **Entries \ Series** 

The Year, establishment, Series and ATCUD fields must be filled in for the program to allow the insertion:

Year: 2024

Establishment: choose the hotel unit

Series: RRG2024 (example for Regularization Receipt)

ATCUD: can be filled in at 0 until you have the ATCUD code and can be changed

later.

You must then obtain the ATCUD for each series entered from AT and place it in the following option: