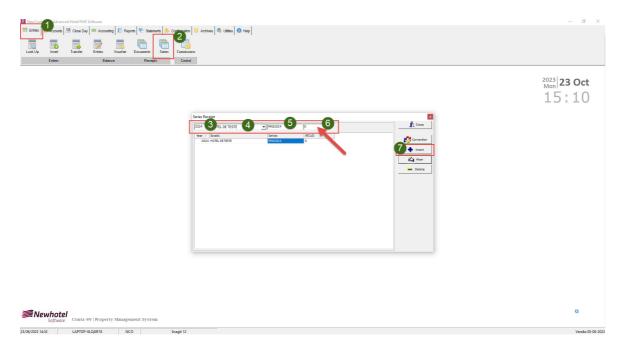

To do that you must open the Receipts Series window, located in **Entries \ Series** 

The Year, establishment, Series and ATCUD fields must be filled in for the program to allow the insertion:

Year: 2024

Establishment: choose the hotel unit

Series: RRG2024 (example for Regularization Receipt)

ATCUD: can be filled in at 0 until you have the ATCUD code and can be changed

later.

You must then obtain the ATCUD for each series entered from AT and place it in the following option: