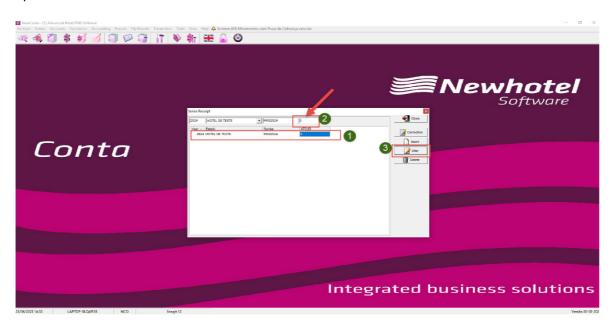

## 2 - NewConta old layout

To do that you must open the Receipts Series window, located in **Entries \ Series** 

The Year, establishment, Series and ATCUD fields must be filled in for the program to allow the insertion:

Year: 2024

Establishment: choose the hotel unit

Series: RRG2024 (example for Regularization Receipt)

ATCUD: can be filled in at 0 until you have the ATCUD code and can be changed

later.

You must then obtain the ATCUD for each series entered from AT and place it in the following option: