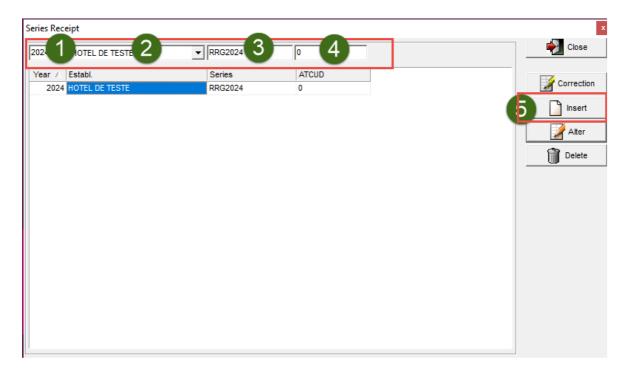

To do that you must open the Receipts Series window, located in **Entries \ Series** 

The Year, establishment, Series and ATCUD fields must be filled in for the program to allow the insertion:

Year: 2024

Establishment: choose the hotel unit

Series: RRG2024 (example for Regularization Receipt)

ATCUD: can be filled in at 0 until you have the ATCUD code and can be changed

later.

You must then obtain the ATCUD for each series entered from AT and place it in the following option: